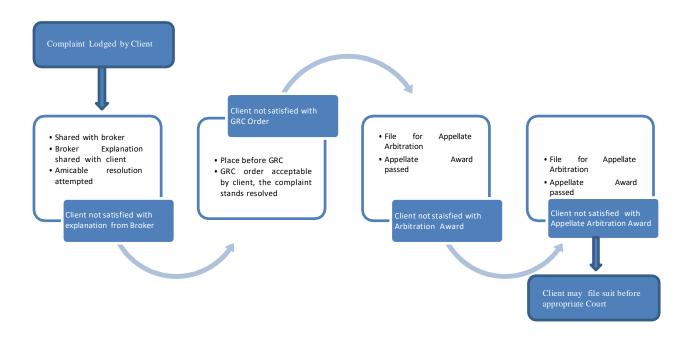

**Level 2** – Approach the Stock Exchange using the grievance mechanism mentioned at the website of the respective exchange.

Complaints Resolution Process at Stock Exchange explained graphically:

#### Timelines for complaint resolution process at Stock Exchanges against stock brokers

| S. No. | Type of Activity                                                                                      | Timelines for activity                                                                                                                                                                      |
|--------|-------------------------------------------------------------------------------------------------------|---------------------------------------------------------------------------------------------------------------------------------------------------------------------------------------------|
| 1.     | Receipt of Complaint                                                                                  | Day of complaint (C Day).                                                                                                                                                                   |
| 2.     | Additional information sought from the investor, if any, and provisionally forwarded to stock broker. | C + 7 Working days.                                                                                                                                                                         |
| 3.     | Registration of the complaint and forwarding to the stock broker.                                     | C+8 Working Days i.e. T day.                                                                                                                                                                |
| 4.     | Amicable Resolution.                                                                                  | T+15 Working Days.                                                                                                                                                                          |
| 5.     | Refer to Grievance Redressal Committee (GRC), in case of no amicable resolution.                      | T+16 Working Days.                                                                                                                                                                          |
| 6.     | Complete resolution process post GRC.                                                                 | T + 30 Working Days.                                                                                                                                                                        |
| 7.     | In case where the GRC Member requires additional information, GRC order shall be completed within.    | T + 45 Working Days.                                                                                                                                                                        |
| 8.     | Implementation of GRC Order.                                                                          | On receipt of GRC Order, if the order is in favour of the investor, debit the funds of the stock broker. Order for debit is issued immediately or as per the directions given in GRC order. |
| 9.     | In case the stock broker is aggrieved by the GRC order, will provide intention to avail arbitration   | Within 7 days from receipt of order                                                                                                                                                         |

| S. No. | Type of Activity                                                                        | Timelines for activity                                                                                                                                                                                                                            |
|--------|-----------------------------------------------------------------------------------------|---------------------------------------------------------------------------------------------------------------------------------------------------------------------------------------------------------------------------------------------------|
| 10.    | If intention from stock broker is received and the GRC order amount is upto Rs.20 lakhs | Investor is eligible for interim relief from Investor Protection Fund (IPF). The interim relief will be 50% of the GRC order amount or Rs.2 lakhs whichever is less. The same shall be provided after obtaining an Undertaking from the investor. |
| 11.    | Stock Broker shall file for arbitration                                                 | Within 6 months from the date of GRC recommendation                                                                                                                                                                                               |
| 12.    | In case the stock broker does not file for arbitration within 6 months                  | The GRC order amount shall be released to the investor after adjusting the amount released as interim relief, if any.                                                                                                                             |